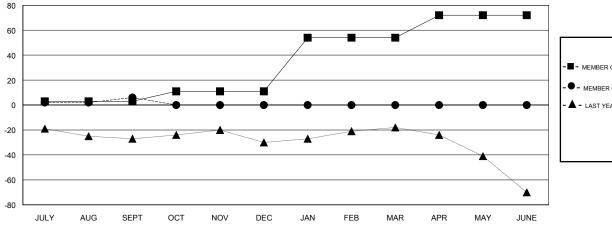

#### GOALS AND ACTUAL MEMBERS CUMULATIVE

| -■- MEMBER GROWTH NET GOAL        |  |
|-----------------------------------|--|
| - ● - MEMBER GROWTH ACTUAL        |  |
| - ▲ - LAST YEAR MEMBERSHIP ACTUAL |  |
|                                   |  |
|                                   |  |
|                                   |  |
|                                   |  |